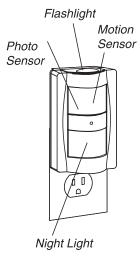

## Use as a flashlight

### Unplug it from the socket

(Make sure that Flashlight Switch is at "Auto")

Set "FLASHLIGHT" switch to "ON" to keep flashlight ON.

After use, please make sure to set "FLASHLIGHT" back to "AUTO" and plug Sentina back into a power socket.